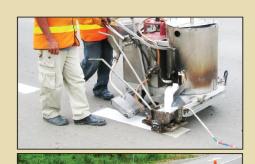

### **Road Markings**

- Supply & Painting of Hotmelt Thermoplastic Road Paint ( with Glass Beads)
- Road Lines, Transverse Lines, Crossing, Signage