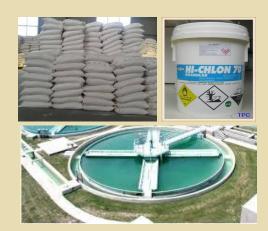

### CMS Infra Trading supplies approximately 50% of the Sarawak water treatment chemicals market

#### **Water Treatment Chemicals**

- Aluminium Sulphate
- Soda Ash
- Calcium Hypochloride
- Sodium Silicofluoride
- Aluminium Cholohydrate (ACH/PAC Type III)
- Liquid Chlorine