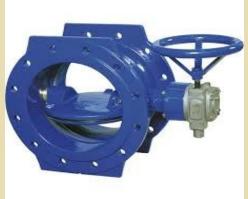

#### **Valves**

- Sluice Valves and Butterfly Valves
- AVK/Glenfield Specialized Valves (for Dams & Reservoir)